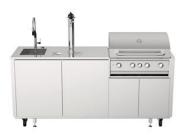

## Insieme Sink + Beer + BBQ

Freestanding

Code: 7555 008

## **DETAILS**

| Type       | Barbecue + Sink + Beer Tap                                                                                                                                                |
|------------|---------------------------------------------------------------------------------------------------------------------------------------------------------------------------|
| Material   | Stainless steel AISI 316 L with alveolar aluminum support                                                                                                                 |
| Framework  | Carbon steel welded tubular structure with outdoor painting cycle                                                                                                         |
| Texture    | Brushed in line                                                                                                                                                           |
| Dimensions | 220 x 70 x (h) 162 cm                                                                                                                                                     |
| Framework  | Structure - carbon steel welded tubular structure with painting cycle for outdoor environment 4 wheels (2 with locking system) 4 adjustable feet for laying on the ground |
| Wheels     | Yes                                                                                                                                                                       |
| Weight     | 285 kg                                                                                                                                                                    |
|            |                                                                                                                                                                           |

Rear features Hot and cold water connection Electrical connection Gas connection Beer cooler 50 I / h Front door equipment Compartment for positioning beer keg Compartment with internal stainless steel shelf 1241 050 - Square sink AISI 316 340 x 400 mm Foster integrated products 8425 100 - Milanello mixer 8407 115 - Space Milano automatic waste fitting Cooking area 770 x 490 mm Integrated BBQ Insulated lid with analogue thermometer 4 2.0 kW burners with safety valve and rapid intervention thermocouples Electronic ignition Interior lights LPG gas testing Methane nozzle set supplied