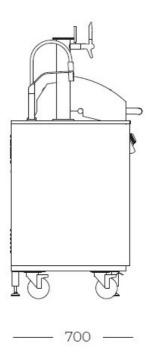

## **DETAILS**

| Type       | Barbecue + Sink + Beer Tap                                                                                                                                                |
|------------|---------------------------------------------------------------------------------------------------------------------------------------------------------------------------|
| Material   | Stainless steel AISI 316 L with alveolar aluminum support                                                                                                                 |
| Framework  | Carbon steel welded tubular structure with outdoor painting cycle                                                                                                         |
| Texture    | Brushed in line                                                                                                                                                           |
| Dimensions | 220 x 70 x (h) 162 cm                                                                                                                                                     |
| Framework  | Structure - carbon steel welded tubular structure with painting cycle for outdoor environment 4 wheels (2 with locking system) 4 adjustable feet for laying on the ground |
| Wheels     | Yes                                                                                                                                                                       |
| Weight     | 285 kg                                                                                                                                                                    |
|            |                                                                                                                                                                           |

Accessories supplied Waterproof PVC sheet (650 g / m2)

Optional accessories Independent water supply system (50 l tank) positioned in the compartment under the tank

Beer dispenser mounted on a fixed collapsible column (beer cooling capacity - 50 l/h)