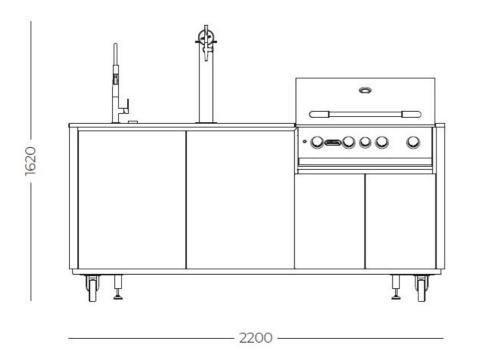

## **DETAILS**

| Type       | Barbecue + Sink + Beer Tap                                                                                                                                                |
|------------|---------------------------------------------------------------------------------------------------------------------------------------------------------------------------|
| Material   | Stainless steel AISI 316 L with alveolar aluminum support                                                                                                                 |
| Framework  | Carbon steel welded tubular structure with outdoor painting cycle                                                                                                         |
| Texture    | Brushed in line                                                                                                                                                           |
| Dimensions | 220 x 70 x (h) 162 cm                                                                                                                                                     |
| Framework  | Structure - carbon steel welded tubular structure with painting cycle for outdoor environment 4 wheels (2 with locking system) 4 adjustable feet for laying on the ground |
| Wheels     | Yes                                                                                                                                                                       |
| Weight     | 285 kg                                                                                                                                                                    |
|            |                                                                                                                                                                           |

Rear features Hot and cold water connection Electrical connection Gas connection Beer cooler 50 I / h Front door equipment Compartment for positioning beer keg Compartment with internal stainless steel shelf 1241 050 - Square sink AISI 316 340 x 400 mm Foster integrated products 8425 100 - Milanello mixer 8407 115 - Space Milano automatic waste fitting Cooking area 770 x 490 mm Integrated BBQ Insulated lid with analogue thermometer 4 2.0 kW burners with safety valve and rapid intervention thermocouples Electronic ignition Interior lights LPG gas testing Methane nozzle set supplied