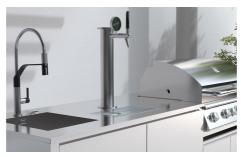

## Insieme Sink + Beer + BBQ

Freestanding

Code: 7555 008

Rear features Hot and cold water connection Electrical connection Gas connection Beer cooler 50 I / h Front door equipment Compartment for positioning beer keg Compartment with internal stainless steel shelf 1241 050 - Square sink AISI 316 340 x 400 mm Foster integrated products 8425 100 - Milanello mixer 8407 115 - Space Milano automatic waste fitting Cooking area 770 x 490 mm Integrated BBQ Insulated lid with analogue thermometer 4 2.0 kW burners with safety valve and rapid intervention thermocouples Electronic ignition Interior lights LPG gas testing Methane nozzle set supplied

Accessories supplied Waterproof PVC sheet (650 g / m2)

Optional accessories Independent water supply system (50 l tank) positioned in the compartment under the tank

Beer dispenser mounted on a fixed collapsible column (beer cooling capacity - 50 l/h)

Stainless steel welded tray for collecting liquids equipped with a glass refreshing system

By request Welded tubular structure in AISI 316L stainless steel

Integrated beer dispenser