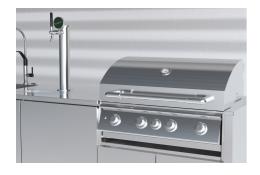

Rear features Hot and cold water connection Electrical connection Gas connection Beer cooler 50 I / h Front door equipment Compartment for positioning beer keg Compartment with internal stainless steel shelf 1241 050 - Square sink AISI 316 340 x 400 mm Foster integrated products 8425 100 - Milanello mixer 8407 115 - Space Milano automatic waste fitting Cooking area 770 x 490 mm Integrated BBQ Insulated lid with analogue thermometer 4 2.0 kW burners with safety valve and rapid intervention thermocouples Electronic ignition Interior lights LPG gas testing Methane nozzle set supplied